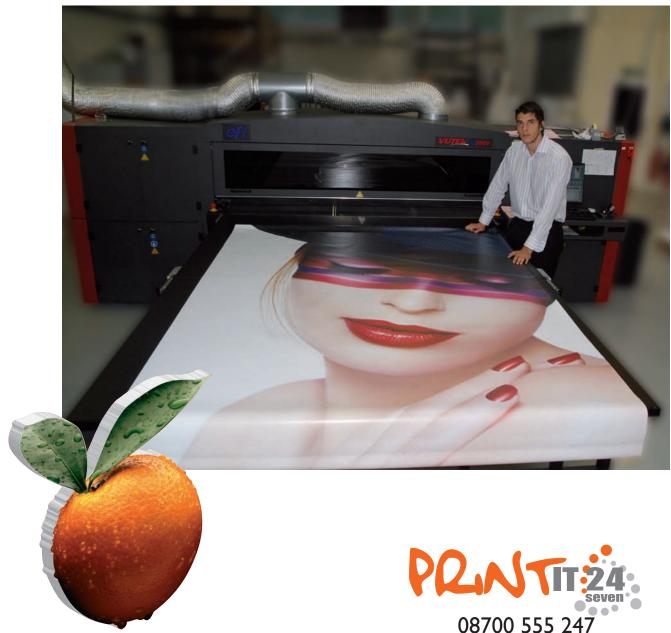

## FORMER DATASHEET DATASHEET DATASHEET DOATASHEET DOATASHEET

our large format (2m wide by any length) flat-bed printer has the ability to print photo quality artwork directly to a huge range of media - full-colour 1080dpi uv-stable waterproof scratch-resistant satin finish outdoor grade - graphics are precision cut to size or to any desired shape with our state of the art fully automated cutting bed and router (2.2m wide by any length) - print and cut to shape virtually any media, the most popular being 3mm & 5mm foamex. max sheet size 2000x3050